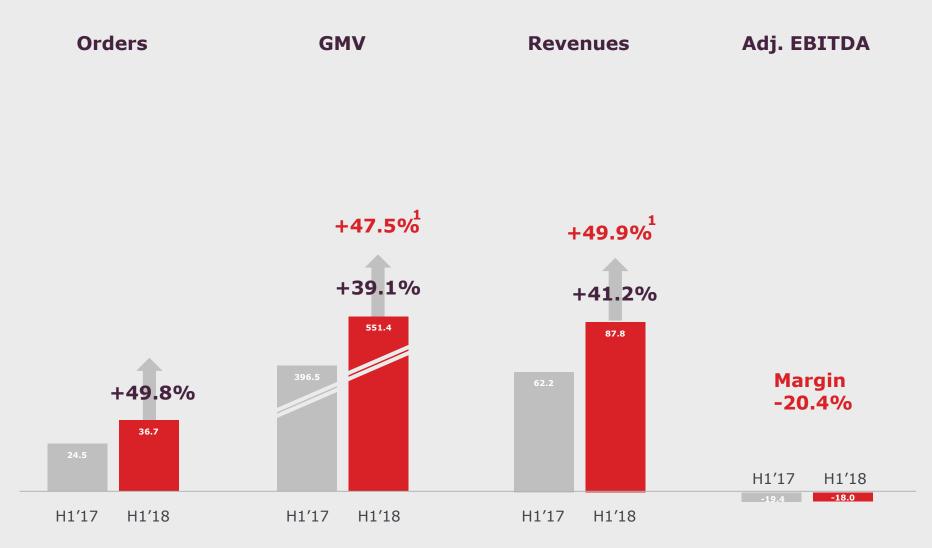

#### **Europe: Solid Growth**

- Like-for-like, please refer to the "Definitions" slide
- All values in Unit million / € million