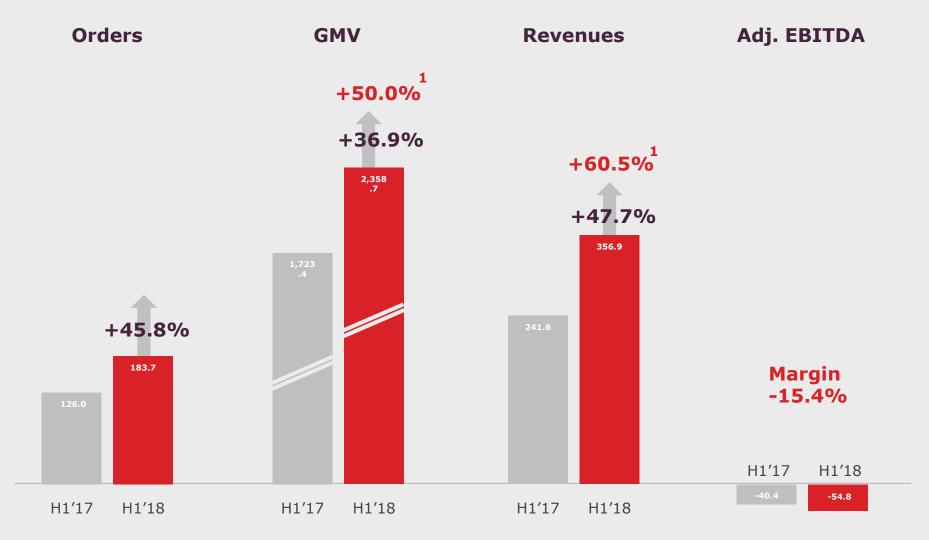

#### **Group: Strong Performance across All Metrics**

- Like-for-like, please refer to the "Definitions" slide
- All values in Unit million / € million