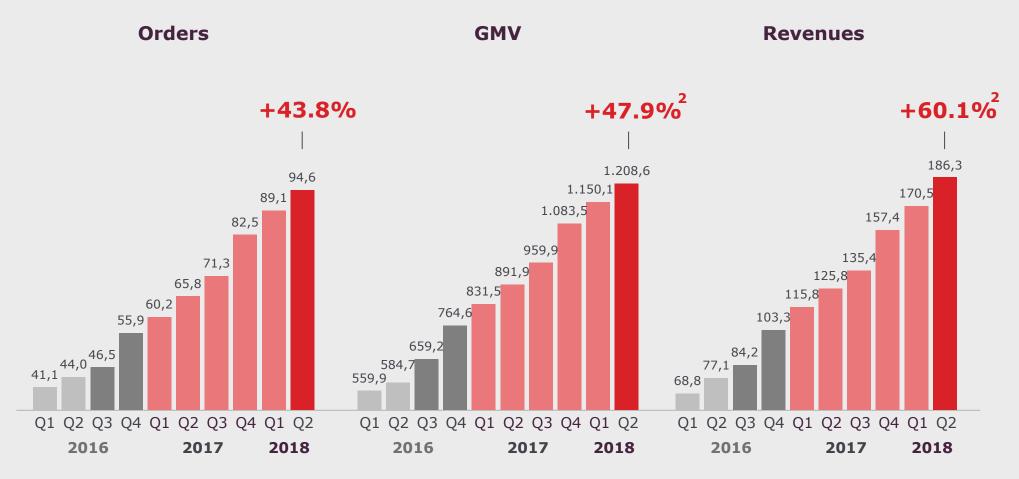

## **Continuous Track Record of Quarterly Growth<sup>1</sup>**

- 1. Y-o-Y Growth
- 2. Growth rates are on a constant currency basis
- Like-for-like, please refer to the "Definitions" slide
- All values in Unit million /  $\in$  million