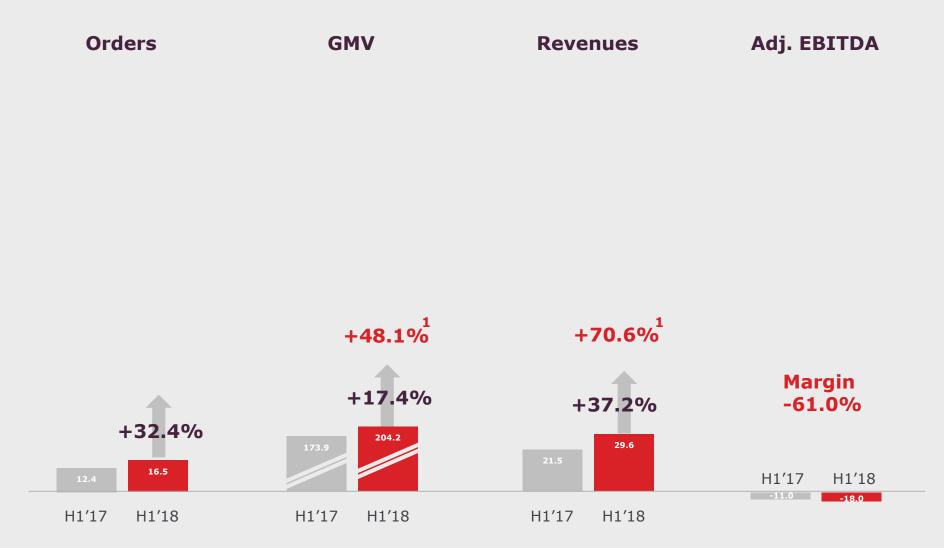

#### Asia: Rapid Growth & Improvements in Key Markets

- Like-for-like, please refer to the "Definitions" slide
- All values in Unit million /  $\in$  million