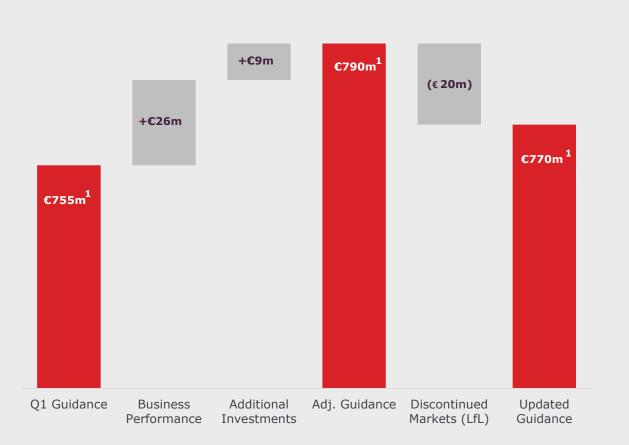

#### **Adjustments to Revenue Guidance**

S

#### Comments

 Q1'18 revenue guidance midpoint of €755m (range of €740m to €770m)

• Business has outperformed in Q2'2018 by €26m

- Expected revenues from additional investments in H2'2018 of **€9m**
- Revenue guidance adjusted for planned divestments estimated at -**€20m**
- New guidance with narrowed range €760-€780m

1. Refers to mid point of guidance

• All values in Unit million /  $\in$  million