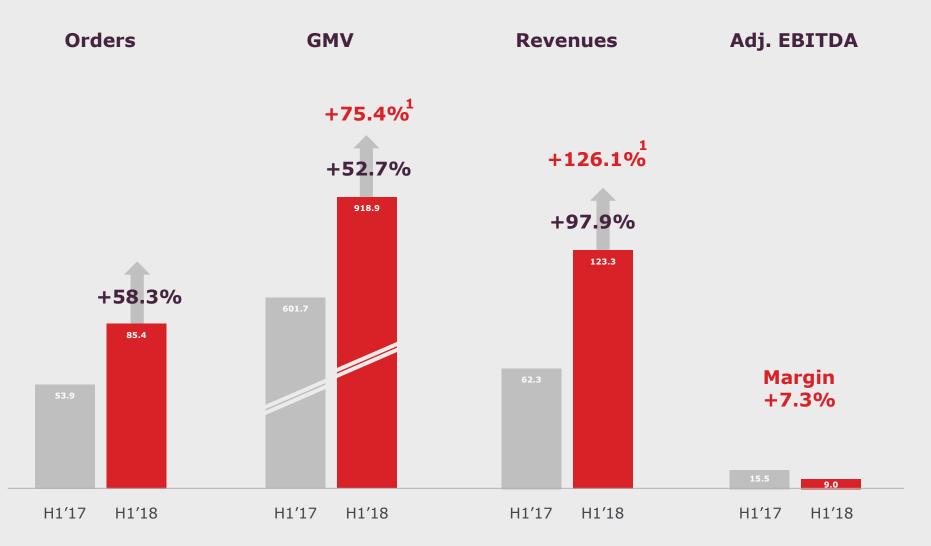

## MENA: Continuously Outperforming across All Markets 💋

- Like-for-like, please refer to the "Definitions" slide
- All values in Unit million / € million