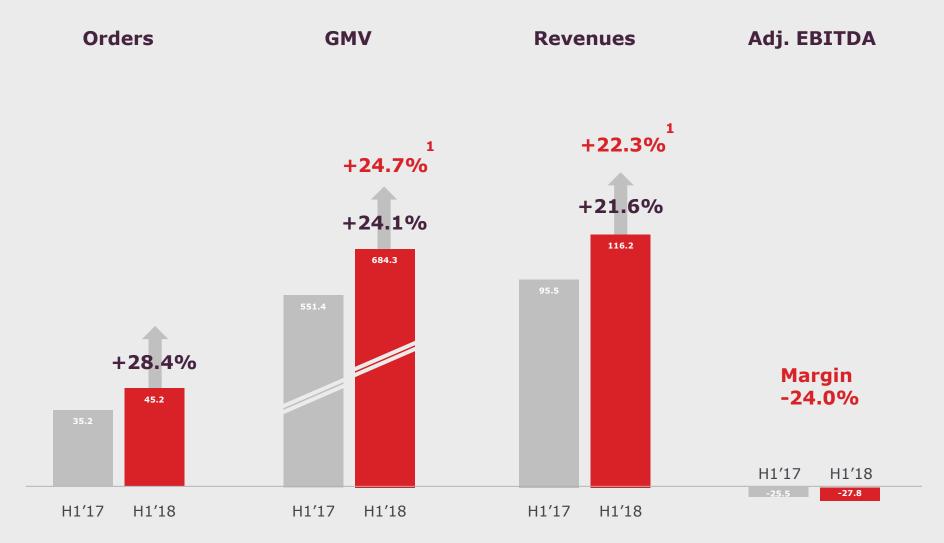

#### **Group: Strong Performance across All Metrics**

- Like-for-like, please refer to the "Definitions" slide
- All values in Unit million / € million